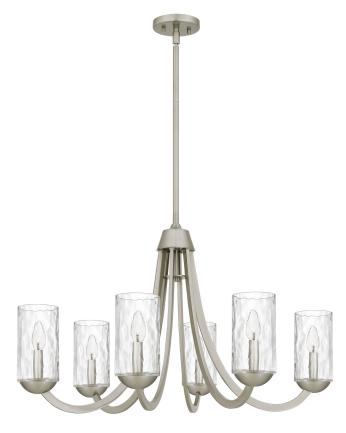

### ALD5032BN

Allard 6-Light Brushed Nickel Chandelier Brushed Nickel

## **DIMENSIONS**

Dimensions: 32.00" W x 20.00" H x 32.00" D

Overall Height: 58.75"

Canopy Dimensions: 5.00"W x 0.75"D

Chain/Downrod Length: 2 (0.63"D x 6") and 2 (0.63"D x 12")

Down Rods

Weight: 15.30 lbs

## **DETAILS**

Material: STEEL

Glass/Shade Description: Clear Water Glass -

Glass

## **LAMPING**

Light Source: Socketed

Bulb Included: No

Bulb Type: Candelabra Base

Bulb Quantity: 6

Watts per Bulb: 60

LED Wattage Equivalent: 15W